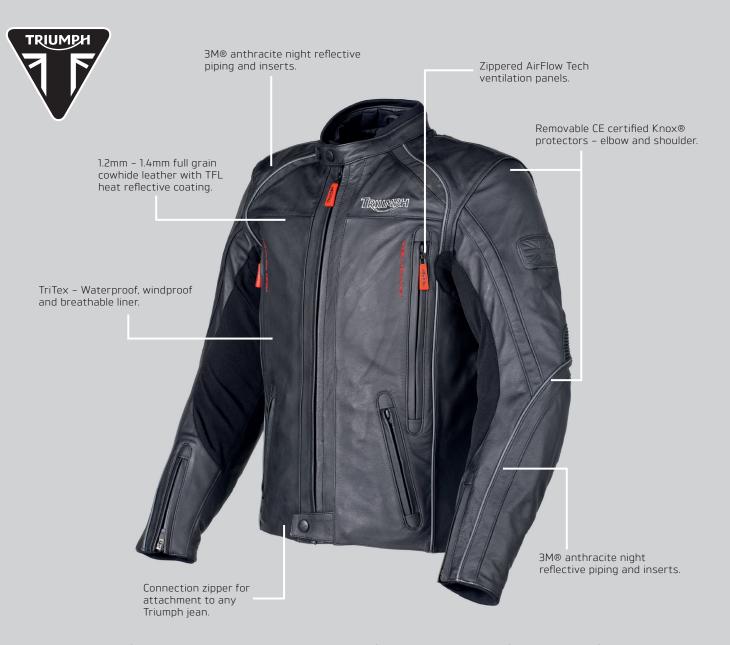

TriTex is a performance membrane developed by Triumph, offering high performance waterproof, windproof and breathable technology to a number of our products. TriTex is a porous membrane that offers high levels of waterproof protection against the elements while the windproof properties protect against the wind-chill.

All of our leathers are sourced from high quality, free range livestock that are reared in natural surroundings away from barb wire fencing that may damage the hide. The majority of our leathers are sourced from Brazil and are given different treatments and finishes dependent on the product they will be made in to. For example, for sports products we generally use Monaco or Carbon leather which has a more consistent grain texture while our classic leather products use drum