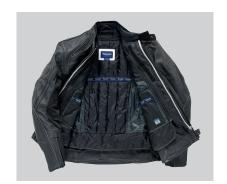

TriTex is a performance membrane developed by Triumph, offering high performance waterproof, windproof and breathable technology to a number of our products. TriTex is a porous membrane that offers high levels of waterproof protection against the elements while the windproof properties protect against the wind-chill.

## **H2 SPORT JACKET**